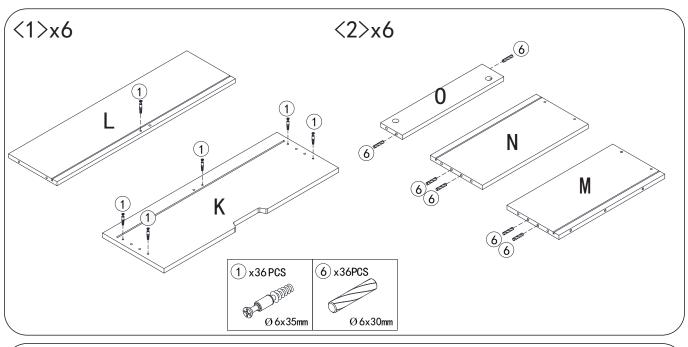

## ASSEMBLY INSTRUCTION

FZ0080043 V1 1) x58PCS (2) x40PCS (3) x24PCS (4) x18PCS (5) x72PCS ׿ Ø 15x10mm Ø 15x12mm Ø4x35mm Ø4x10mm (6) x54PCS 9 x2PCS 10 x6PCS (7) x2PCS 8 x2PCS Orgent . Ø 4x12mm Ø6x30mm (15) x32PCS (11) x6PCS (12) x6PCS (13) x6PCS (14) x6PCS (18) x2PCS 16) x6PCS (17) x3PCS **DAMANA** Ø4x30mm  $\emptyset 4x45mm$  $\emptyset$  6x50mm