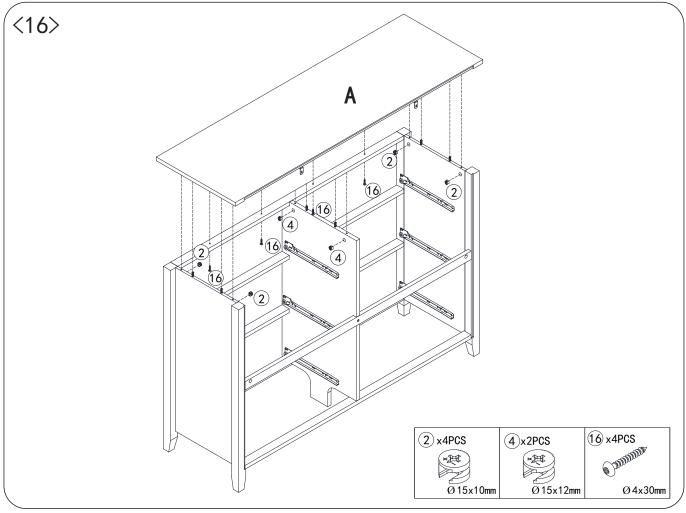

## ASSEMBLY INSTRUCTION

FZ0080043 V1 1) x58PCS (2) x40PCS (3) x24PCS (4) x18PCS (5) x72PCS ׿ Ø 15x10mm Ø 15x12mm Ø4x35mm Ø4x10mm (6) x54PCS 9 x2PCS 10 x6PCS (7) x2PCS 8 x2PCS Orgent . Ø 4x12mm Ø6x30mm (15) x32PCS (11) x6PCS (12) x6PCS (13) x6PCS (14) x6PCS (18) x2PCS 16) x6PCS (17) x3PCS **DAMANA** Ø4x30mm  $\emptyset 4x45mm$  $\emptyset$  6x50mm