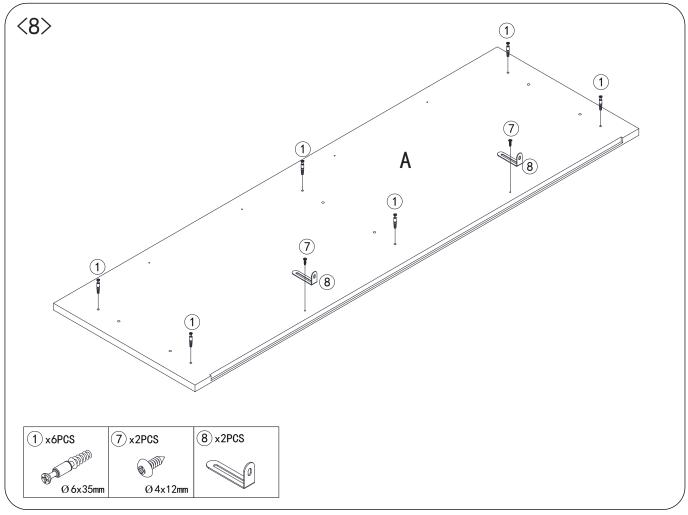

## ASSEMBLY INSTRUCTION

FZ0080043 V1 1) x58PCS (2) x40PCS (3) x24PCS (4) x18PCS (5) x72PCS ׿ Ø 15x10mm Ø 15x12mm Ø4x35mm Ø4x10mm (6) x54PCS 9 x2PCS 10 x6PCS (7) x2PCS 8 x2PCS Orgent . Ø 4x12mm Ø6x30mm (15) x32PCS (11) x6PCS (12) x6PCS (13) x6PCS (14) x6PCS (18) x2PCS 16) x6PCS (17) x3PCS **DAMANA** Ø4x30mm  $\emptyset 4x45mm$  $\emptyset$  6x50mm