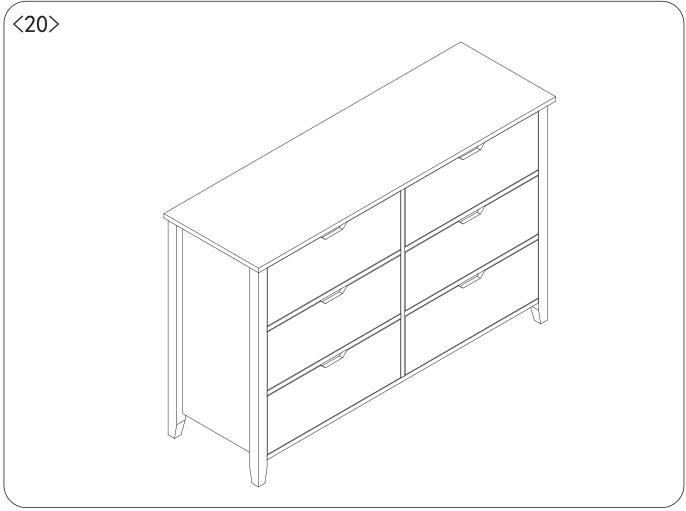

free safety wall bracket with all furniture sold and we recommend these are used to prevent your product tipping. The fixing device provided should fit most wall types, but please note that different wall materials may require different fixing devices from those supplied.

## ASSEMBLY INSTRUCTION

FZ0080043 V1 1) x58PCS (2) x40PCS (3) x24PCS (4) x18PCS (5) x72PCS ׿ Ø 15x10mm Ø 15x12mm Ø4x35mm Ø4x10mm (6) x54PCS 9 x2PCS 10 x6PCS (7) x2PCS 8 x2PCS Orgent . Ø 4x12mm Ø6x30mm (15) x32PCS (11) x6PCS (12) x6PCS (13) x6PCS (14) x6PCS (18) x2PCS 16) x6PCS (17) x3PCS **DAMANA** Ø4x30mm  $\emptyset 4x45mm$  $\emptyset$  6x50mm

Scanning the QR code to open assembly instructions.



hello pM

Tel: 02 8678 8554

Email: support@helloapm.com.au







hell@pM





















hell@pM