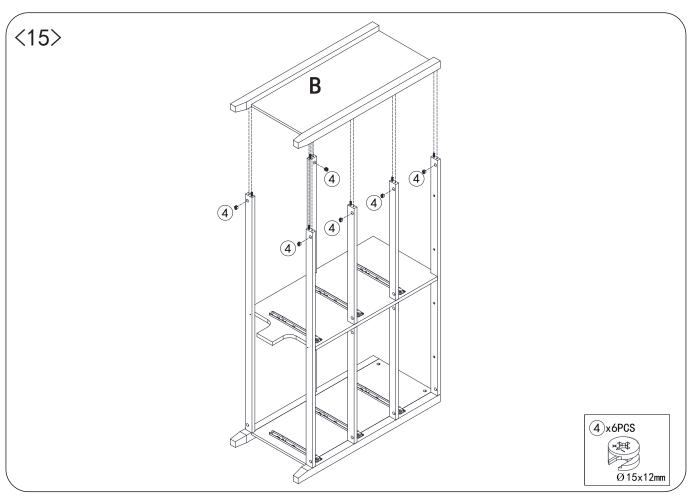

## ASSEMBLY INSTRUCTION

FZ0080043 V1 1) x58PCS (2) x40PCS (3) x24PCS (4) x18PCS (5) x72PCS ׿ Ø 15x10mm Ø 15x12mm Ø4x35mm Ø4x10mm (6) x54PCS 9 x2PCS 10 x6PCS (7) x2PCS 8 x2PCS Orgent . Ø 4x12mm Ø6x30mm (15) x32PCS (11) x6PCS (12) x6PCS (13) x6PCS (14) x6PCS (18) x2PCS 16) x6PCS (17) x3PCS **DAMANA** Ø4x30mm  $\emptyset 4x45mm$  $\emptyset$  6x50mm