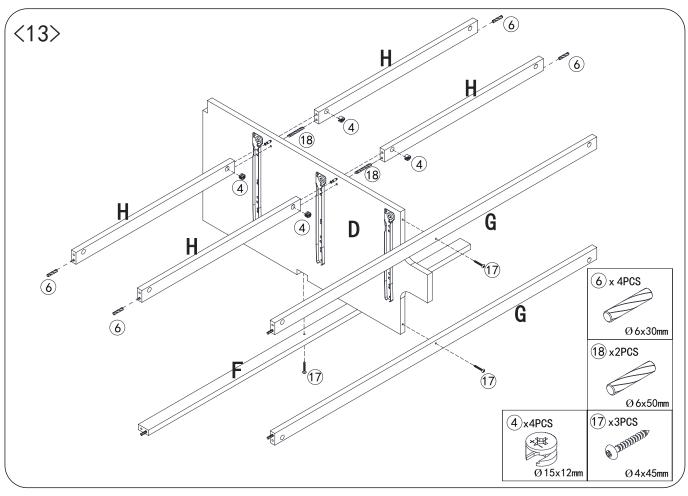

## ASSEMBLY INSTRUCTION

FZ0080043 V1 1) x58PCS (2) x40PCS (3) x24PCS (4) x18PCS (5) x72PCS ׿ Ø 15x10mm Ø 15x12mm Ø4x35mm Ø4x10mm (6) x54PCS 9 x2PCS 10 x6PCS (7) x2PCS 8 x2PCS Orgent . Ø 4x12mm Ø6x30mm (15) x32PCS (11) x6PCS (12) x6PCS (13) x6PCS (14) x6PCS (18) x2PCS 16) x6PCS (17) x3PCS **DAMANA** Ø4x30mm  $\emptyset 4x45mm$  $\emptyset$  6x50mm