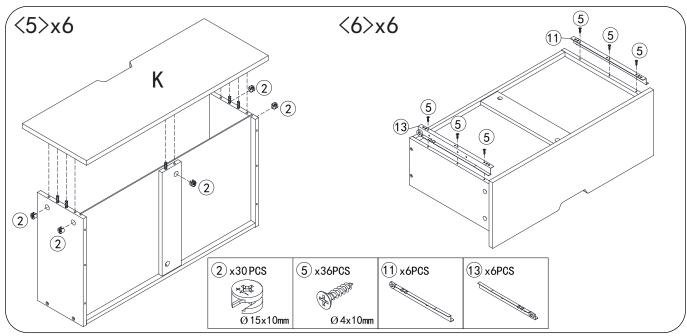

## ASSEMBLY INSTRUCTION

FZ0080043 V1 1) x58PCS (2) x40PCS (3) x24PCS (4) x18PCS (5) x72PCS ׿ Ø 15x10mm Ø 15x12mm Ø4x35mm Ø4x10mm (6) x54PCS 9 x2PCS 10 x6PCS (7) x2PCS 8 x2PCS Orgent . Ø 4x12mm Ø6x30mm (15) x32PCS (11) x6PCS (12) x6PCS (13) x6PCS (14) x6PCS (18) x2PCS 16) x6PCS (17) x3PCS **DAMANA** Ø4x30mm  $\emptyset 4x45mm$  $\emptyset$  6x50mm