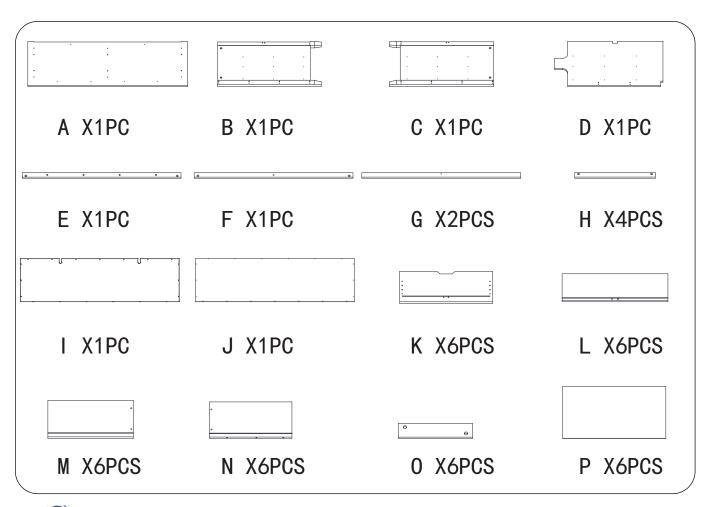

## ASSEMBLY INSTRUCTION

FZ0080043 V1 1) x58PCS (2) x40PCS (3) x24PCS (4) x18PCS (5) x72PCS ׿ Ø 15x10mm Ø 15x12mm Ø4x35mm Ø4x10mm (6) x54PCS 9 x2PCS 10 x6PCS (7) x2PCS 8 x2PCS Orgent . Ø 4x12mm Ø6x30mm (15) x32PCS (11) x6PCS (12) x6PCS (13) x6PCS (14) x6PCS (18) x2PCS 16) x6PCS (17) x3PCS **DAMANA** Ø4x30mm  $\emptyset 4x45mm$  $\emptyset$  6x50mm