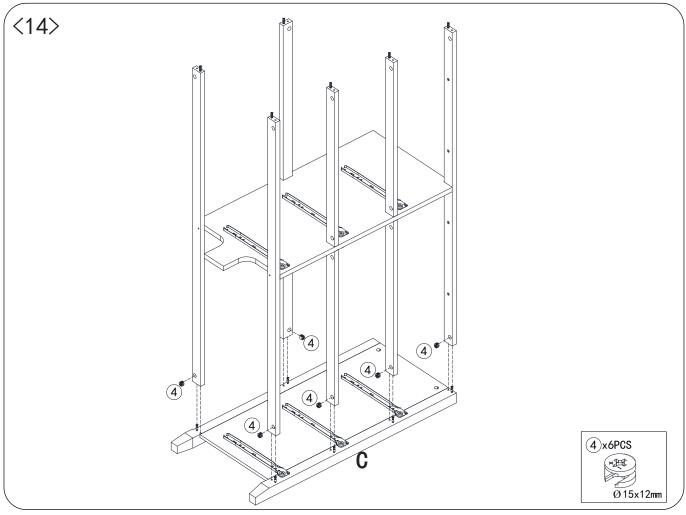

## ASSEMBLY INSTRUCTION

FZ0080043 V1 1) x58PCS (2) x40PCS (3) x24PCS (4) x18PCS (5) x72PCS ׿ Ø 15x10mm Ø 15x12mm Ø4x35mm Ø4x10mm (6) x54PCS 9 x2PCS 10 x6PCS (7) x2PCS 8 x2PCS Orgent . Ø 4x12mm Ø6x30mm (15) x32PCS (11) x6PCS (12) x6PCS (13) x6PCS (14) x6PCS (18) x2PCS 16) x6PCS (17) x3PCS **DAMANA** Ø4x30mm  $\emptyset 4x45mm$  $\emptyset$  6x50mm