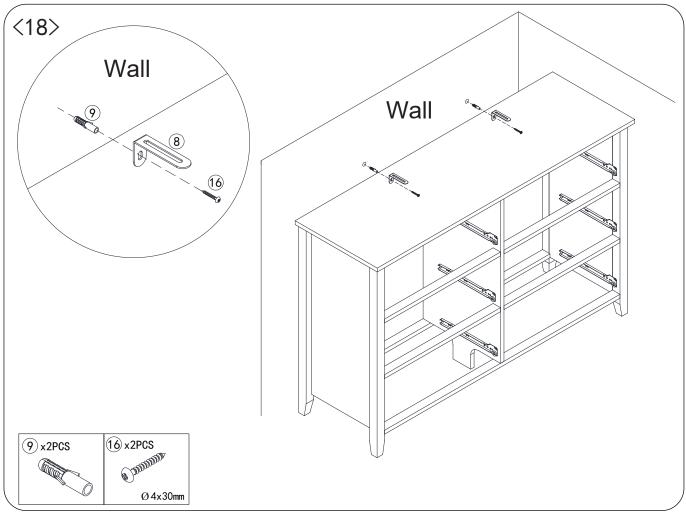

WARNING: Any furniture that is not anchored to a wall has the potential to tip over in certain circumstances, i.e. if a child attempts to climb up on the furniture or in the event of an earthquake. Accordingly, we recommend that all furniture is anchored to a wall. We supply a free safety wall bracket with all furniture sold and we recommend these are used to prevent your product tipping. The fixing device provided should fit most wall types, but please note that different wall materials may require different fixing devices from those supplied.

## ASSEMBLY INSTRUCTION

FZ0080043 V1 1) x58PCS (2) x40PCS (3) x24PCS (4) x18PCS (5) x72PCS ׿ Ø 15x10mm Ø 15x12mm Ø4x35mm Ø4x10mm (6) x54PCS 9 x2PCS 10 x6PCS (7) x2PCS 8 x2PCS Orgent . Ø 4x12mm Ø6x30mm (15) x32PCS (11) x6PCS (12) x6PCS (13) x6PCS (14) x6PCS (18) x2PCS 16) x6PCS (17) x3PCS **DAMANA** Ø4x30mm  $\emptyset 4x45mm$  $\emptyset$  6x50mm