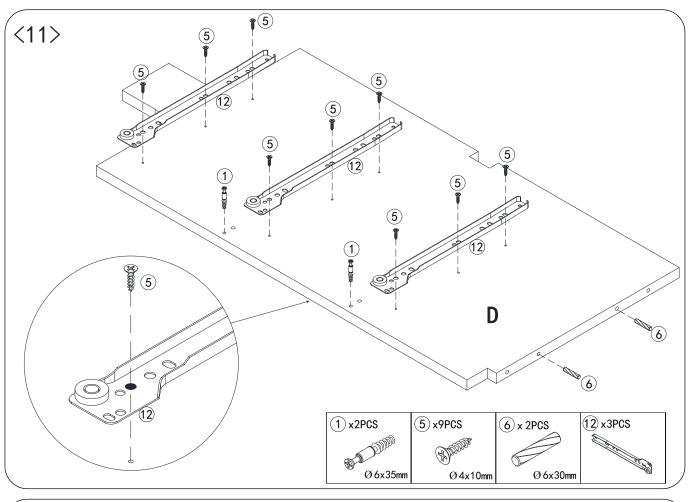

## ASSEMBLY INSTRUCTION

FZ0080043 V1 1) x58PCS (2) x40PCS (3) x24PCS (4) x18PCS (5) x72PCS ׿ Ø 15x10mm Ø 15x12mm Ø4x35mm Ø4x10mm (6) x54PCS 9 x2PCS 10 x6PCS (7) x2PCS 8 x2PCS Orgent . Ø 4x12mm Ø6x30mm (15) x32PCS (11) x6PCS (12) x6PCS (13) x6PCS (14) x6PCS (18) x2PCS 16) x6PCS (17) x3PCS **DAMANA** Ø4x30mm  $\emptyset 4x45mm$  $\emptyset$  6x50mm