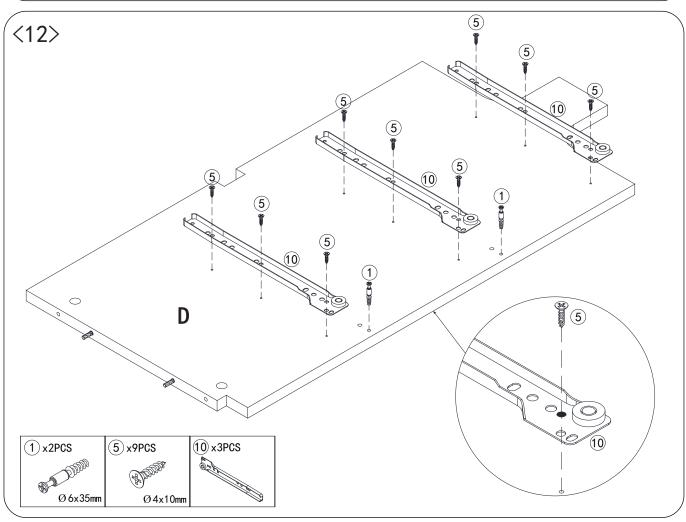

## ASSEMBLY INSTRUCTION

FZ0080043 V1 1) x58PCS (2) x40PCS (3) x24PCS (4) x18PCS (5) x72PCS ׿ Ø 15x10mm Ø 15x12mm Ø4x35mm Ø4x10mm (6) x54PCS 9 x2PCS 10 x6PCS (7) x2PCS 8 x2PCS Orgent . Ø 4x12mm Ø6x30mm (15) x32PCS (11) x6PCS (12) x6PCS (13) x6PCS (14) x6PCS (18) x2PCS 16) x6PCS (17) x3PCS **DAMANA** Ø4x30mm  $\emptyset 4x45mm$  $\emptyset$  6x50mm