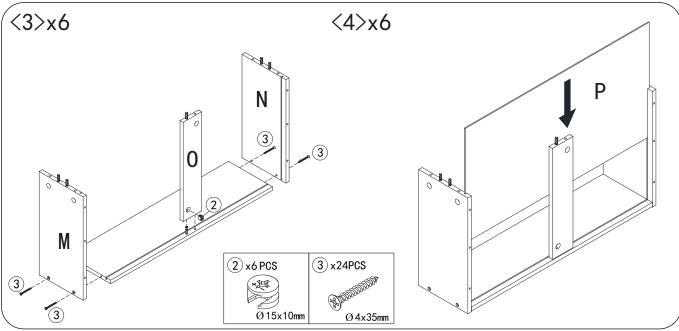

## ASSEMBLY INSTRUCTION

FZ0080043 V1 1) x58PCS (2) x40PCS (3) x24PCS (4) x18PCS (5) x72PCS ׿ Ø 15x10mm Ø 15x12mm Ø4x35mm Ø4x10mm (6) x54PCS 9 x2PCS 10 x6PCS (7) x2PCS 8 x2PCS Orgent . Ø 4x12mm Ø6x30mm (15) x32PCS (11) x6PCS (12) x6PCS (13) x6PCS (14) x6PCS (18) x2PCS 16) x6PCS (17) x3PCS **DAMANA** Ø4x30mm  $\emptyset 4x45mm$  $\emptyset$  6x50mm