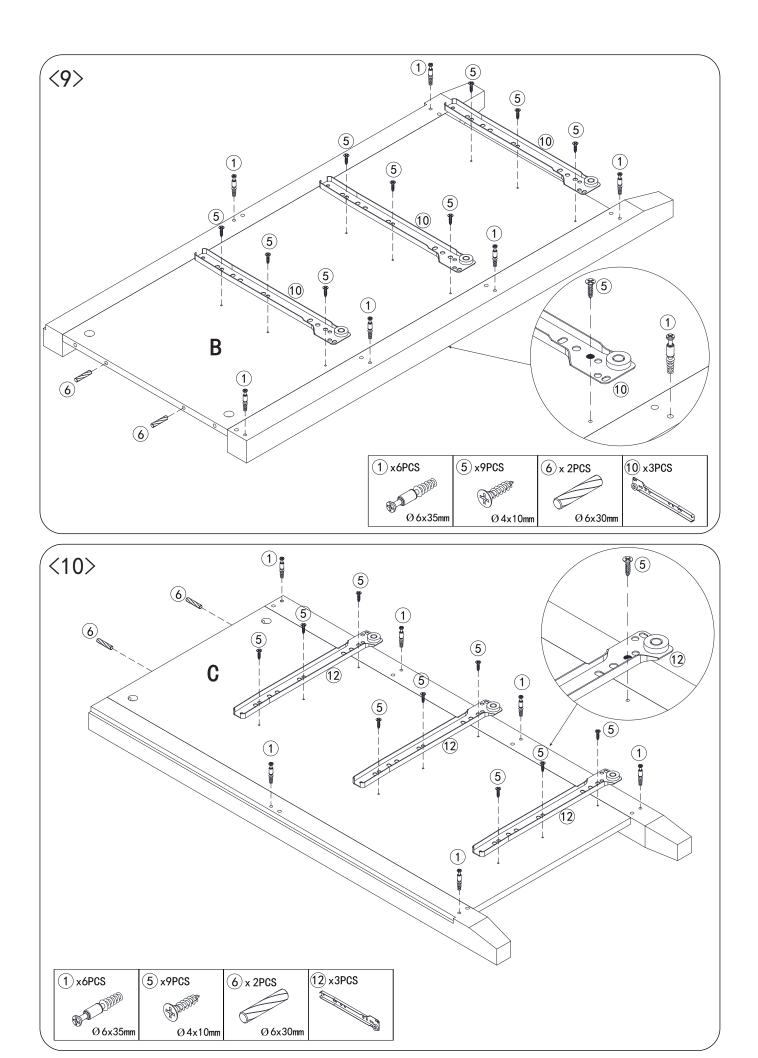

## ASSEMBLY INSTRUCTION

FZ0080043 V1 1) x58PCS (2) x40PCS (3) x24PCS (4) x18PCS (5) x72PCS ׿ Ø 15x10mm Ø 15x12mm Ø4x35mm Ø4x10mm (6) x54PCS 9 x2PCS 10 x6PCS (7) x2PCS 8 x2PCS Orgent . Ø 4x12mm Ø6x30mm (15) x32PCS (11) x6PCS (12) x6PCS (13) x6PCS (14) x6PCS (18) x2PCS 16) x6PCS (17) x3PCS **DAMANA** Ø4x30mm  $\emptyset 4x45mm$  $\emptyset$  6x50mm