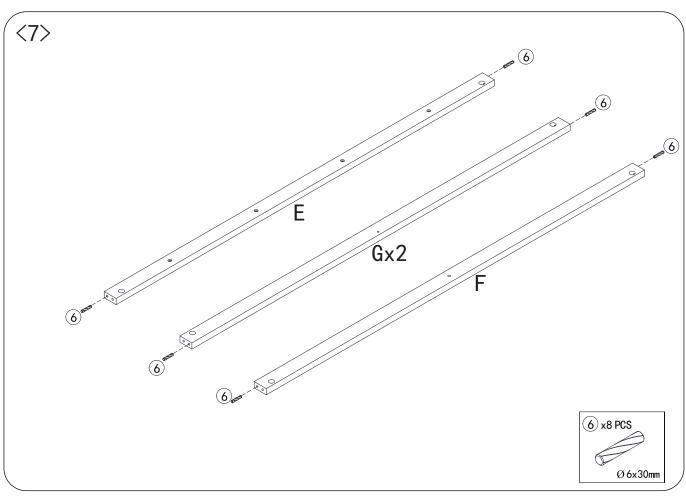

## ASSEMBLY INSTRUCTION

FZ0080043 V1 1) x58PCS (2) x40PCS (3) x24PCS (4) x18PCS (5) x72PCS ׿ Ø 15x10mm Ø 15x12mm Ø4x35mm Ø4x10mm (6) x54PCS 9 x2PCS 10 x6PCS (7) x2PCS 8 x2PCS Orgent . Ø 4x12mm Ø6x30mm (15) x32PCS (11) x6PCS (12) x6PCS (13) x6PCS (14) x6PCS (18) x2PCS 16) x6PCS (17) x3PCS **DAMANA** Ø4x30mm  $\emptyset 4x45mm$  $\emptyset$  6x50mm