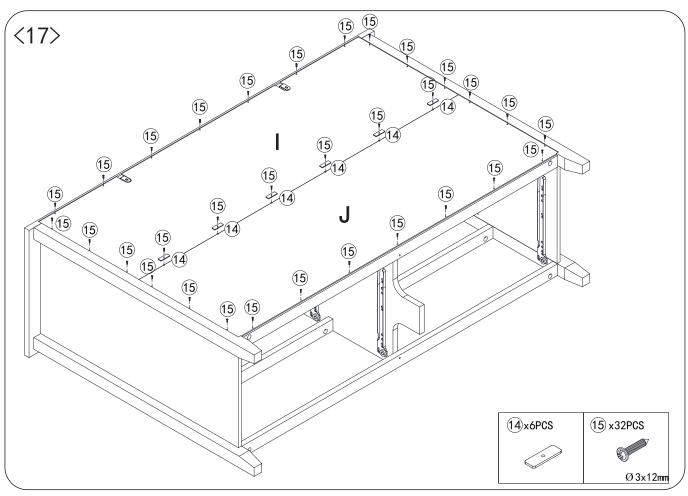

## ASSEMBLY INSTRUCTION

FZ0080043 V1 1) x58PCS (2) x40PCS (3) x24PCS (4) x18PCS (5) x72PCS ׿ Ø 15x10mm Ø 15x12mm Ø4x35mm Ø4x10mm (6) x54PCS 9 x2PCS 10 x6PCS (7) x2PCS 8 x2PCS Orgent . Ø 4x12mm Ø6x30mm (15) x32PCS (11) x6PCS (12) x6PCS (13) x6PCS (14) x6PCS (18) x2PCS 16) x6PCS (17) x3PCS **DAMANA** Ø4x30mm  $\emptyset 4x45mm$  $\emptyset$  6x50mm