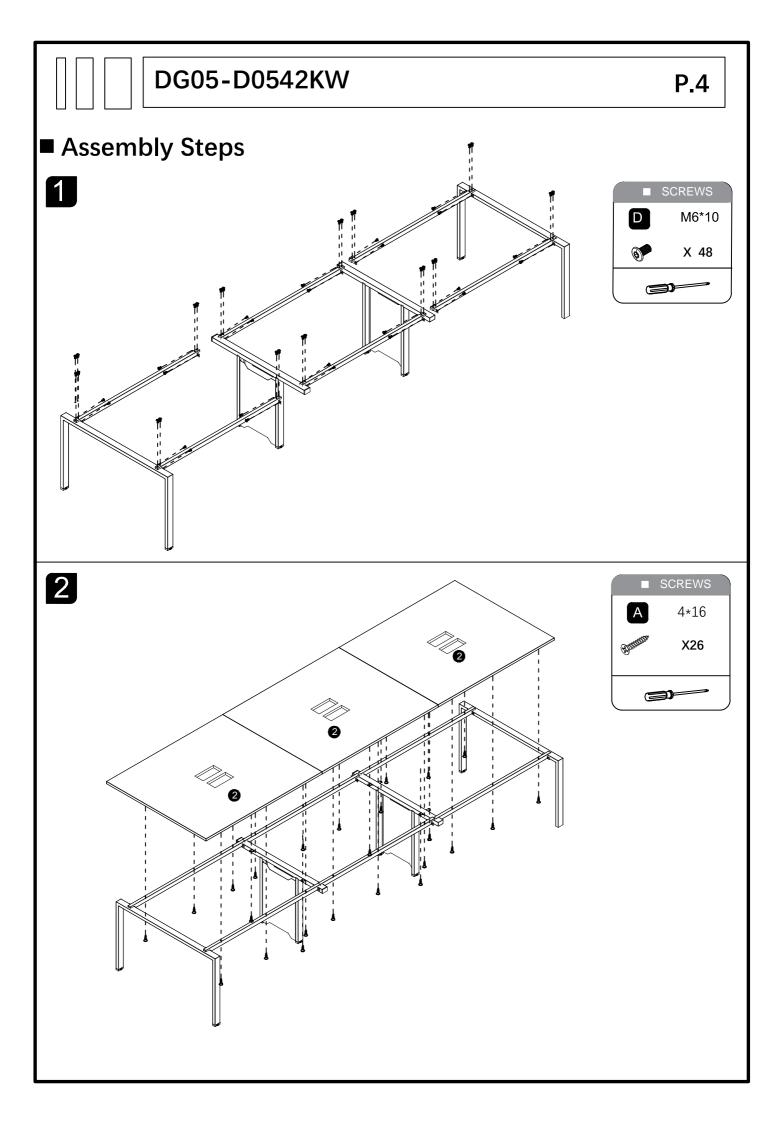

# DG05-D0542KW

P.5

## ■ Assembly Steps

3

4

# **■** Fixing List

| NO. | Description        | Size(MM)    |         | QTY | NO. | Description       | Size(MM)   |   | QTY |
|-----|--------------------|-------------|---------|-----|-----|-------------------|------------|---|-----|
| A   | Self tapping screw | 4*16        | Blanch. | 50  | В   | SCREEN<br>HOLDER  |            |   | 6   |
| С   | wire case          |             |         | 6   | D   | tornillos         | M6*10      | 6 | 50  |
| E   | marco de<br>acero  | 710*1195*60 |         | 2   | F   | marco de<br>acero | 1350*60*30 |   | 6   |
| G   | marco de<br>acero  | 710*1195*60 |         | 2   | Н   | tornillos         | M6*20      |   | 6   |