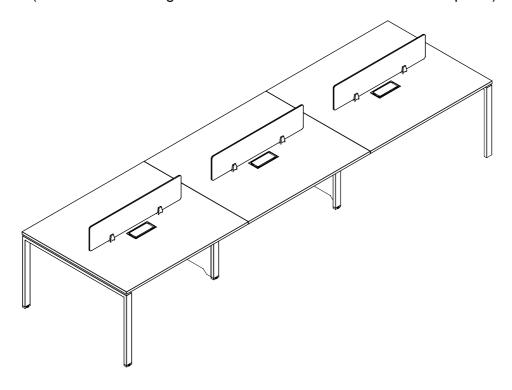

## DG05-D0542MW 6-seater office table

## **ASSEMBLY INSTRUCTION**

Thanks for purchasing one of our products, please read carefully the assembly instructions before the installation (Attention: Do not tighten the screws before all screws are in place).



| DG05-D0542MW          | Model No.    | Dimension         | Package Qty |  |
|-----------------------|--------------|-------------------|-------------|--|
| 6-seater office table | DG05-D0542MW | 42000W*1200D*750H | 5           |  |

**120 MINS** 

2 PERSONS ASSEMBLY

#### **General Care:**

-Keep your furniture from direct sunlight-Use desk pads and coasters to protect the surface from dents, scratches, and moisture from hot or cold liquids.

### Cleaning:

-For cleaning, wipe the surface with a damp (not wet) cloth or with a clean and dry lint.

### **IMPORTANT - Please Read These Instructions Carefully Before Assembly.**

Keep children and animals away from the work area, small parts could cause choking if swallowed.

Assemble the item as close to its intended position (in the same r