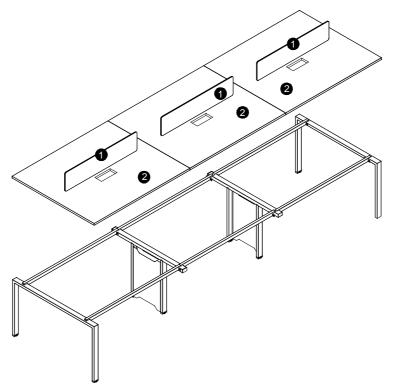

# ■ Parts list

| NO. | Dimension    | QTY | Drawing |
|-----|--------------|-----|---------|
| 0   | 1050*280*9   | 3   |         |
| 2   | 1200*1200*25 | 3   | ⟨vi>    |

# **■** Fixing List

| NO. | Description        | Size(MM)    |         | QTY | NO. | Description       | Size(MM)   |   | QTY |
|-----|--------------------|-------------|---------|-----|-----|-------------------|------------|---|-----|
| A   | Self tapping screw | 4*16        | Blanch. | 50  | В   | SCREEN<br>HOLDER  |            |   | 6   |
| С   | wire case          |             |         | 6   | D   | tornillos         | M6*10      | 6 | 50  |
| E   | marco de<br>acero  | 710*1195*60 |         | 2   | F   | marco de<br>acero | 1350*60*30 |   | 6   |
| G   | marco de<br>acero  | 710*1195*60 |         | 2   | Н   | tornillos         | M6*20      |   | 6   |