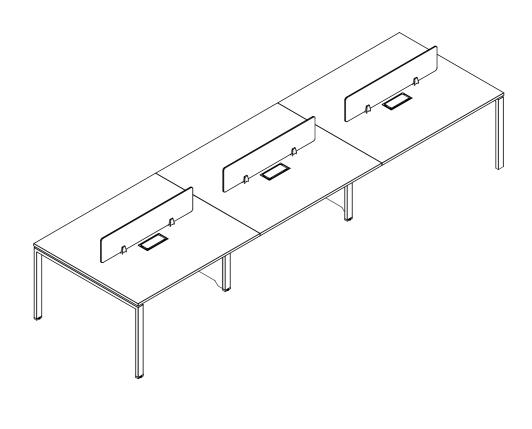

## DG05-D0542MW 6-seater office table

| DG05-D0542MW          | Model No.    | Dimension         | Package Qty |  |
|-----------------------|--------------|-------------------|-------------|--|
| 6-seater office table | DG05-D0542MW | 42000W*1200D*750H | 5           |  |