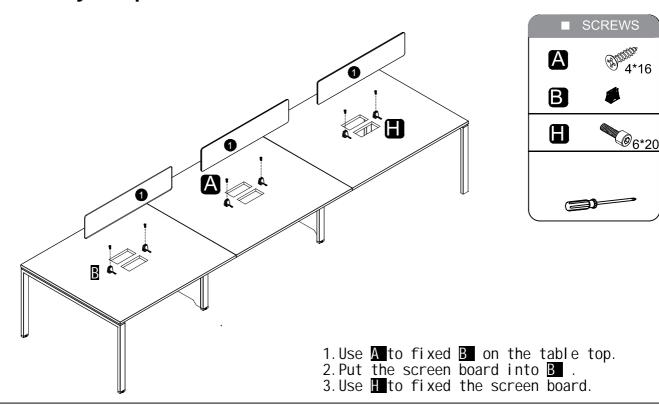

# **■** Fixing List

| NO. | Description        | Size(MM)    |         | QTY | NO. | Description       | Size(MM)   |   | QTY |
|-----|--------------------|-------------|---------|-----|-----|-------------------|------------|---|-----|
| A   | Self tapping screw | 4*16        | Blanch. | 50  | В   | SCREEN<br>HOLDER  |            |   | 6   |
| С   | wire case          |             |         | 6   | D   | tornillos         | M6*10      | 6 | 50  |
| E   | marco de<br>acero  | 710*1195*60 |         | 2   | F   | marco de<br>acero | 1350*60*30 |   | 6   |
| G   | marco de<br>acero  | 710*1195*60 |         | 2   | Н   | tornillos         | M6*20      |   | 6   |

## ■ Assembly Steps

3

4